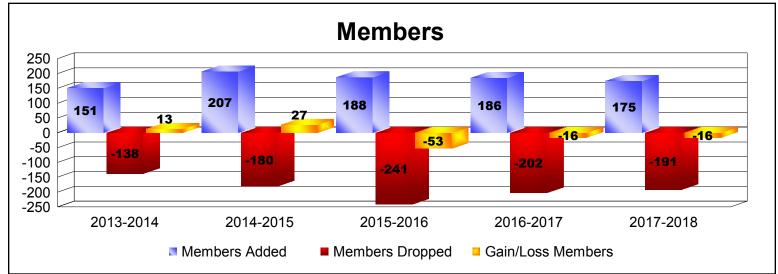

District 20 R2 As of June 2018 Cumulative

| Year      | New<br>Clubs | Dropped<br>Clubs | Gain/<br>Loss<br>Clubs | New<br>Members | Charter<br>Members | Reinstate<br>Members | Transfer<br>Members | Total<br>Member<br>Added | Total<br>Members<br>Dropped | Gain/<br>Loss<br>Members |
|-----------|--------------|------------------|------------------------|----------------|--------------------|----------------------|---------------------|--------------------------|-----------------------------|--------------------------|
| 2013-2014 | 1            | -2               | -1                     | 101            | 34                 | 15                   | 1                   | 151                      | -138                        | 13                       |
| 2014-2015 | 2            | 0                | 2                      | 153            | 53                 | 1                    | 0                   | 207                      | -180                        | 27                       |
| 2015-2016 | 2            | -3               | -1                     | 103            | 75                 | 6                    | 4                   | 188                      | -241                        | -53                      |
| 2016-2017 | 0            | 0                | 0                      | 180            | 4                  | 2                    | 0                   | 186                      | -202                        | -16                      |
| 2017-2018 | 0            | -1               | -1                     | 163            | 4                  | 5                    | 3                   | 175                      | -191                        | -16                      |
| Average   | 1            | -1               | 0                      | 140            | 34                 | 6                    | 2                   | 181                      | -190                        | -9                       |