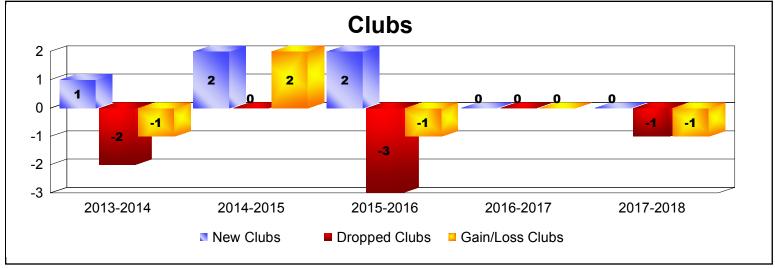

District 20 R2 As of June 2018 Cumulative

| Year      | New<br>Clubs | Dropped<br>Clubs | Gain/<br>Loss<br>Clubs | New<br>Members | Charter<br>Members | Reinstate<br>Members | Transfer<br>Members | Total<br>Member<br>Added | Total<br>Members<br>Dropped | Gain/<br>Loss<br>Members |
|-----------|--------------|------------------|------------------------|----------------|--------------------|----------------------|---------------------|--------------------------|-----------------------------|--------------------------|
| 2013-2014 | 1            | -2               | -1                     | 101            | 34                 | 15                   | 1                   | 151                      | -138                        | 13                       |
| 2014-2015 | 2            | 0                | 2                      | 153            | 53                 | 1                    | 0                   | 207                      | -180                        | 27                       |
| 2015-2016 | 2            | -3               | -1                     | 103            | 75                 | 6                    | 4                   | 188                      | -241                        | -53                      |
| 2016-2017 | 0            | 0                | 0                      | 180            | 4                  | 2                    | 0                   | 186                      | -202                        | -16                      |
| 2017-2018 | 0            | -1               | -1                     | 163            | 4                  | 5                    | 3                   | 175                      | -191                        | -16                      |
| Average   | 1            | -1               | 0                      | 140            | 34                 | 6                    | 2                   | 181                      | -190                        | -9                       |